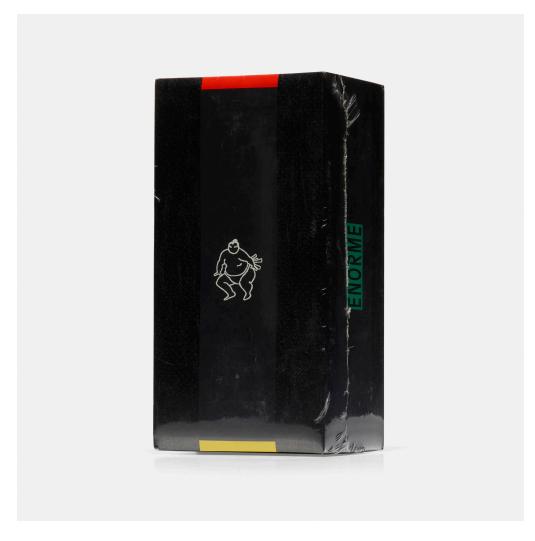

### **ETTORE SOTTSASS**

Enorme telephone

Enorme Corporation | Italy, 1986 | plastic, rubber 12 h  $\times$  6 w  $\times$  5 d in (30  $\times$  15  $\times$  13 cm)

Molded manufacturer's mark to phone 'Enorme' and to base 'Designed by Ettore Sottsass Enorme'. Sold unopened in original packaging.

An example of this design is in the permanent collection of <u>The Metropolitan Museum of Art, New York.</u>

Estimate: \$300-500 Result: \$393