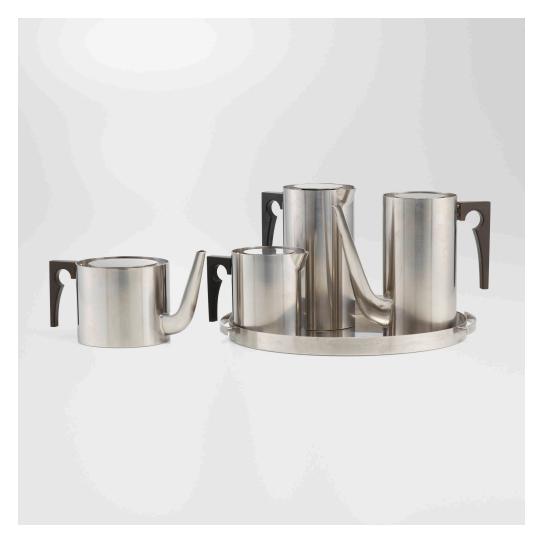

### ARNE JACOBSEN

Cylinda four-piece coffee and tea service with tray

Stelton | Denmark, 1967 | stainless steel, Bakelite tallest:  $8\frac{1}{4}$  h ×  $6\frac{1}{4}$  w × 4 d in (21 × 16 × 10 cm) shortest: 5 h × 6 w × 4 d in (13 × 15 × 10 cm) tray: 1 h ×  $14\frac{1}{4}$  w × 13 d in (3 × 36 × 33 cm)

Service is comprised of a french press, coffee pot, teapot, creamer, and tray. Etched manufacturer's mark to three examples 'Stelton Stainless Denmark 18/8' and one additional example 'Stainless Steel Denmark 18/8'. Impressed manufacturer's mark to creamer 'Stelton'.