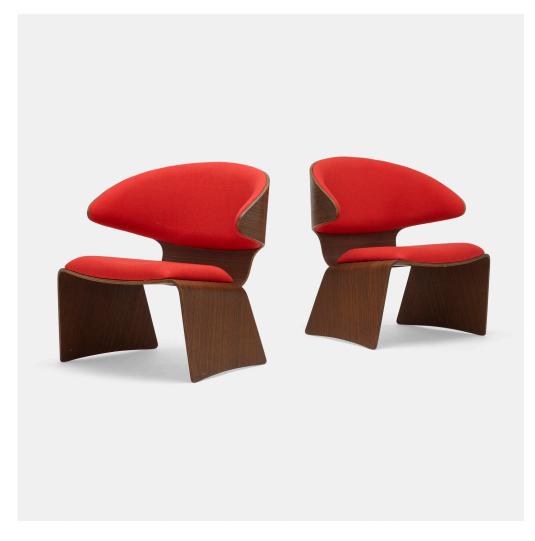

## HANS OLSEN Bikini chairs, pair

Frem Røjle | Denmark, 1961 | wenge plywood, upholstery each:  $28\frac{1}{2}$  h ×  $29\frac{1}{2}$  w × 22 d in  $(72 \times 75 \times 56$  cm)

Branded manufacturer's mark to underside of each example 'Frem Røjle Made in Denmark'. Paper manufacturer's upholstery label to underside of one example 'Copenhagen House of Danish Furniture San Francisco, CA' and with Danish control tag.

Literature: Scandinavian Modern Furnishings 1930-1970: Designed for Life, Ellison and Piña, pg. 123

Estimate: \$3,000-5,000

Result: \$6,930