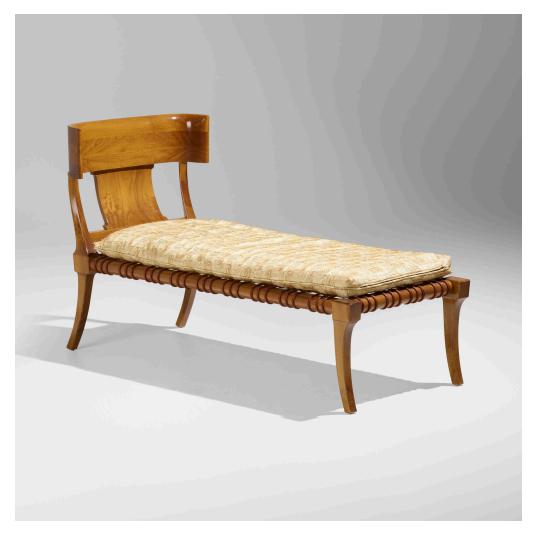

## T.H. ROBSJOHN-GIBBINGS

Klini chaise, model 11

Saridis of Athens | United Kingdom/Greece, 1961 | walnut, leather strap, upholstered cushion 33½ h  $\times$  57 w  $\times$  25½ d in (84  $\times$  145  $\times$  65 cm)

Brass manufacturer's label to underside 'Design by T.H. Robsjohn-Gibbings Manufactured by Saridis of Athens'. Incised number to underside '103215'.

Provenance: Private Collection

Literature: The Furniture of Classical Greece, Robsjohn-Gibbings and Pullin, ppg. 23, 27, 114-117

Estimate: \$10,000-15,000

Result: \$9,450