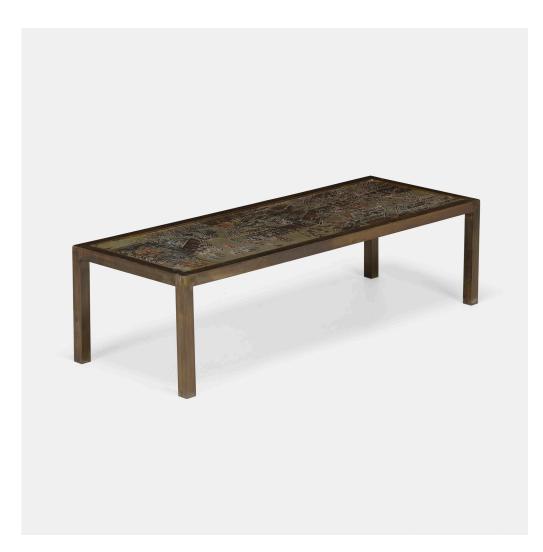

### PHILIP AND KELVIN LAVERNE Festival coffee table

USA, c. 1965 | acid-etched, enameled and patinated brass, bronze, and pewter over wood 15 h  $\times$  57 w  $\times$  20 d in (38  $\times$  145  $\times$  51 cm)

Etched and raised signature to top 'Philip & Kelvin LaVerne'.

Provenance: Rago, Modern, 26-27 October 2013, Lot 1050 | Private Collection

Literature: Philip and Kelvin LaVerne: Sculpture III, studio catalog, pg. 27 illustrates the decor