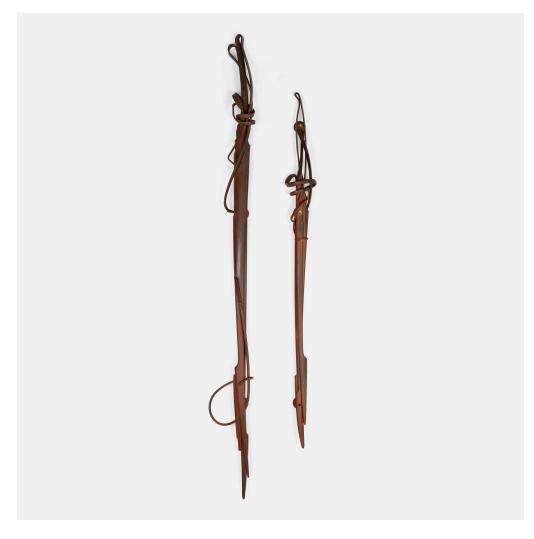

## **ALBERT PALEY**

Door handles from Rosecliff, Inc., New York

USA, 1994 | formed and fabricated steel with a natural finish 85½ h × 7¾ w × 4½ d in (217 × 20 × 11 cm) 65 h × 6 w × 4 d in (165 × 15 × 10 cm)

These monumental handles were mounted on glass doors in Rosecliff, Inc.; the smaller handle was mounted opposite the larger on each door.

Impressed signature to lower edge of each example 'Paley'.

Provenance: The Artist | Rosecliff, Inc., New York | Private Collection

Literature: The Art of Albert Paley: Iron, Bronze, Steel, Lucie-Smith, ppg. 144-147, 215

Estimate: \$3,000-5,000

Result: \$6,048