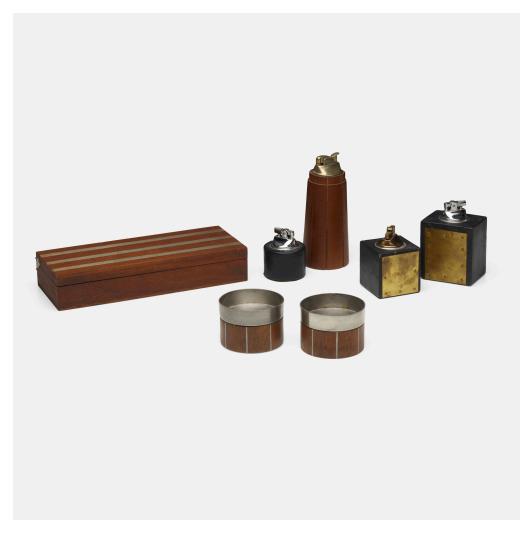

### PAUL EVANS AND PHILLIP LLOYD POWELL

Collection of seven tabletop accessories

Designer's Inc. | USA, 1956-57 | walnut, pewter, leather, brass

largest:  $1\% \text{ h} \times 10 \text{ w} \times 4 \text{ d}$  in (5 × 25 × 10 cm)

smallest:  $2\frac{1}{2}$  h ×  $2\frac{1}{8}$  dia in (6 × 5 cm)

Lot is comprised of two ashtrays, four lighters, and one hinged box with tray insert. Impressed manufacturer's mark and signature to underside of ashtrays 'Designers Inc. Paul Evans'.

Provenance: The Artists | Collection of Dorsey Reading

Literature: Paul Evans: Crossing Boundaries and Crafting Modernism, Kimmerle (ed.), pg. 135

Estimate: \$1,500-2,000