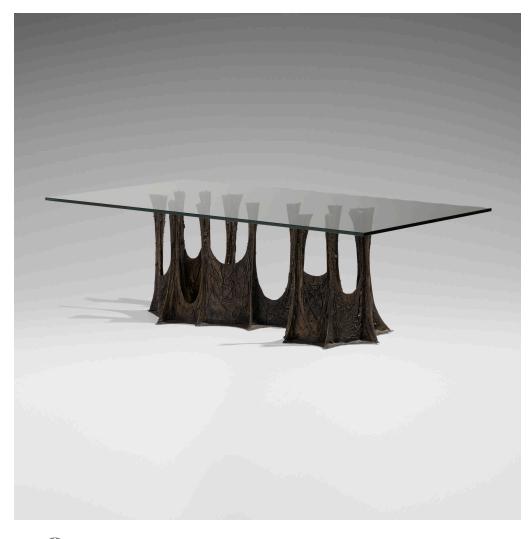

## PAUL EVANS

Stalagmite dining table, model PE-102

Paul Evans Studio for Directional | USA, 1969 | bronzed resin over steel, glass 29 h  $\times$  93 w  $\times$  43 d in (74  $\times$  236  $\times$  109 cm)

Incised signature and date to base 'PE 69'.

**Provenance:** Acquired from Directional in 1969 by the present owners, Private Collection

Literature: Directional, manufacturer's catalog, unpaginated

Estimate: \$8,000-12,000