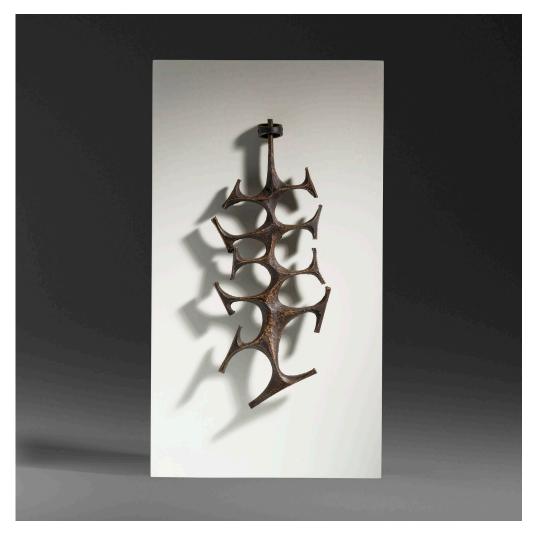

## PAUL EVANS

Rare Sculpted Bronze door knocker

Paul Evans Studio | USA, c. 1965 | bronze, steel, painted wood overall:  $18 \text{ h} \times 10 \text{ w} \times 2\% \text{ d}$  in  $(46 \times 25 \times 7 \text{ cm})$   $12\% \text{ h} \times 5\% \text{ w} \times 1\% \text{ d}$  in  $(32 \times 14 \times 3 \text{ cm})$ 

The present example is one of approximately twenty of this model ever made. Door knocker mounted to board for wall-hanging.

Provenance: The Artist | Collection of Dorsey Reading

Estimate: \$2,000-3,000

Result: \$20,160