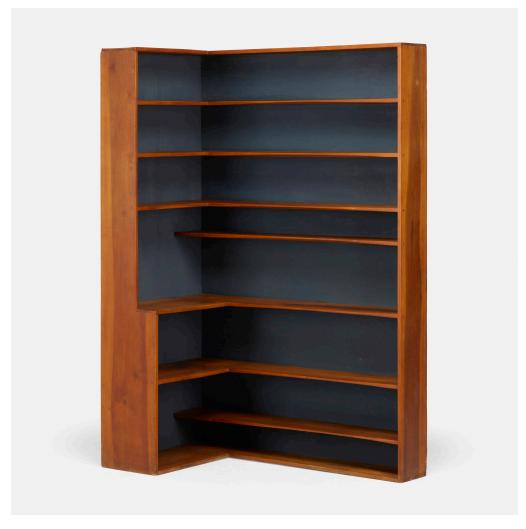

## WHARTON ESHERICK

Corner bookcase for the Hurwitz House, Doylestown

USA, c. 1954 | sculpted and stained poplar, painted wood 78% h × 53% w × 29% d in ( $199 \times 136 \times 76$  cm)

**Provenance:** The Artist | Collection of Nathan and Bess Hurwitz, Doylestown | Private Collection | Rago, *Modern*, 15 February 2015, Lot 1025 | Important East Coast Collection

**Literature:** Wharton Esherick: The Journey of a Creative Mind, Bascom, pg. 208 discusses the commission

.....

Estimate: \$7,000-10,000

Result: \$16,380