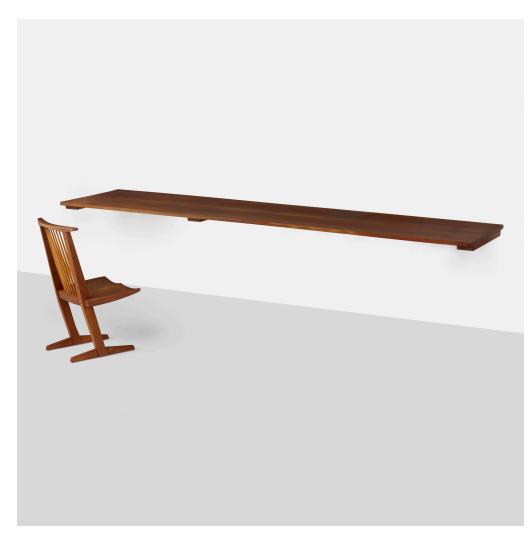

### GEORGE NAKASHIMA Special wall shelf/panel

Nakashima Studio | USA, 1971 | American black walnut 3 h × 132 w × 30 d in (8 × 335 × 76 cm)

This work is multi-use and can also function as a table or counter top.

Signed with client's name to underside 'Macht'. Sold with digital copies of the original drawing, order card, and invoice.

**Provenance:** Acquired directly from the artist by Mr. and Mrs. Philip and Lois Macht, Baltimore | Estate of Lois Macht