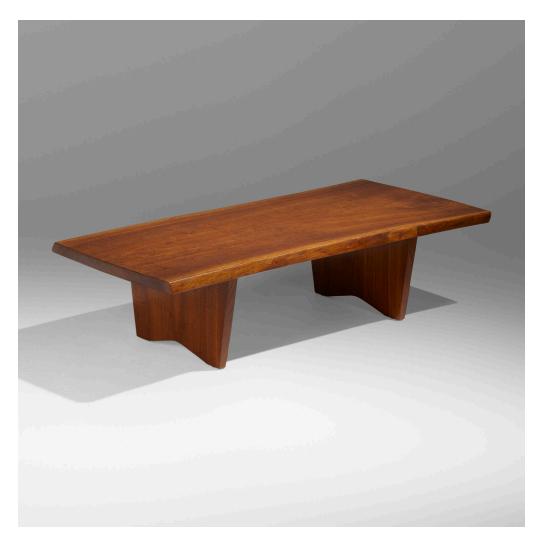

### GEORGE NAKASHIMA Coffee table for Mount Mercy College, Pittsburgh

Nakashima Studio | USA, 1969 | American black walnut  $15\frac{1}{2}$  h × 60 w × 27 $\frac{1}{2}$  d in (39 × 152 × 70 cm)

Table features a single slab top with two free edges. Signed with client's name to underside 'Mt. Mercy'. Sold with a digital copy of the original order card.

Provenance: The Artist | Mount Mercy College, Pittsburgh | Private Collection

Estimate: \$10,000-15,000 Result: \$21,420