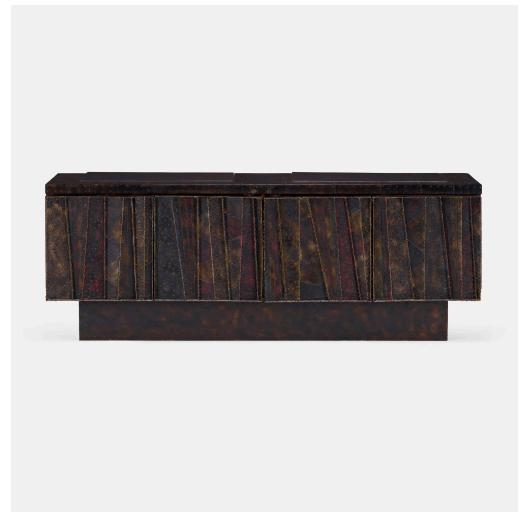

### PAUL EVANS

Deep Relief cabinet, model PE-42

 $Paul\ Evans\ Studio\ for\ Directional\ |\ USA,\ 1969\ |\ torch-cut,\ welded,\ polychromed\ and\ patinated\ steel,\ enameled\ wood,\ cleft\ slate$ 

 $31 \text{ h} \times 84\% \text{ w} \times 22 \text{ d in } (79 \times 215 \times 56 \text{ cm})$ 

Cabinet features two bi-fold doors concealing two adjustable shelves. Welded signature and date to underside of one door 'Paul Evans 69'.

Provenance: Private Collection

Literature: Directional, manufacturer's catalog, unpaginated

Estimate: \$28,000-35,000

Result: \$30,240