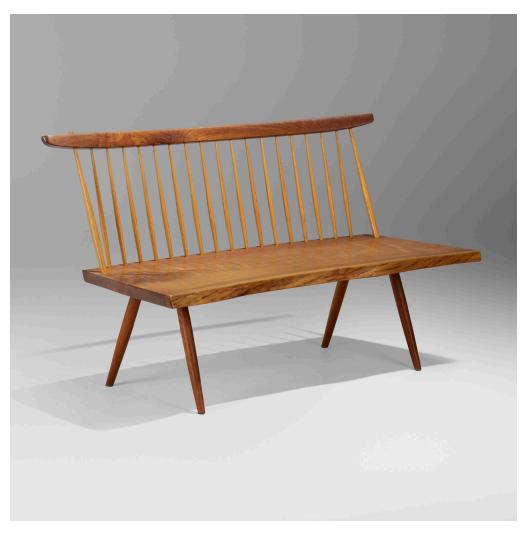

#### GEORGE NAKASHIMA Bench with Back

Nakashima Studio | USA, 1978 | American black walnut, hickory 35¾ h × 63 w × 22 d in (91 × 160 × 56 cm)

Bench features a single slab seat with one free edge. Signed with client's name to underside 'McKinney'. Sold with a digital copy of the original receipt.

Provenance: Acquired directly from the artist by the present owner, Private Collection, North Carolina

**Literature:** George Nakashima, Woodworkers, studio catalog, unpaginated George Nakashima Woodworkers: Process Book, Nakashima, pg. 71