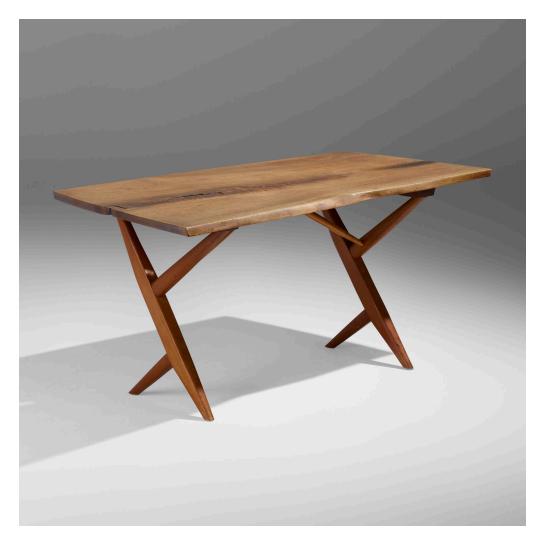

## GEORGE NAKASHIMA Cross-Legged table

Nakashima Studio | USA, 1965 | American black walnut, hickory 29 h ×  $60\frac{1}{2}$  w × 32 d in (74 × 154 × 81 cm)

Table features a single slab top with expressive figured grain and one free edge. Signed with client's name to underside 'McKinney'. Sold with the original drawing.

Provenance: Acquired directly from the artist by the present owner, Private Collection, North Carolina

Literature: George Nakashima, Woodworker, studio catalog, unpaginated

Estimate: \$15,000-20,000 Result: \$25,200