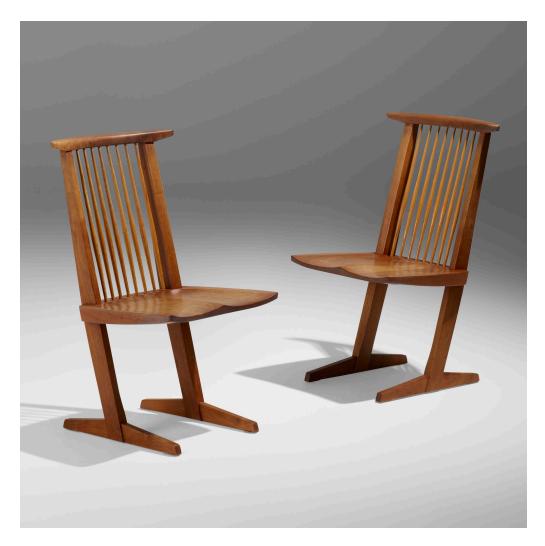

#### GEORGE NAKASHIMA Conoid chairs, pair

Nakashima Studio | USA, 1976 | American black walnut, hickory each: 35 h × 20 w × 20 d in (89 × 51 × 51 cm)

Signed with client's name to underside of each example 'McKinney'. Sold with a digital copy of the original invoice.

Provenance: Acquired directly from the artist by the present owner, Private Collection, North Carolina

**Literature:** George Nakashima Woodworkers, studio catalog, pg. 8 George Nakashima Woodworkers: Process Book, Nakashima, ppg. 36-37, 74