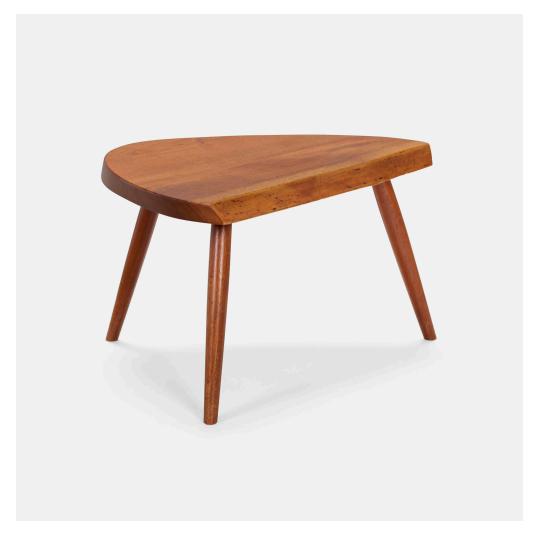

### **GEORGE NAKASHIMA**

Wepman table

Nakashima Studio | USA, 1961 | American black walnut 12% h × 21 w × 16 d in ( $32 \times 53 \times 41$  cm)

Table features single slab top with one free edge. Sold with a digital copy of a letter of authenticity from Mira Nakashima.