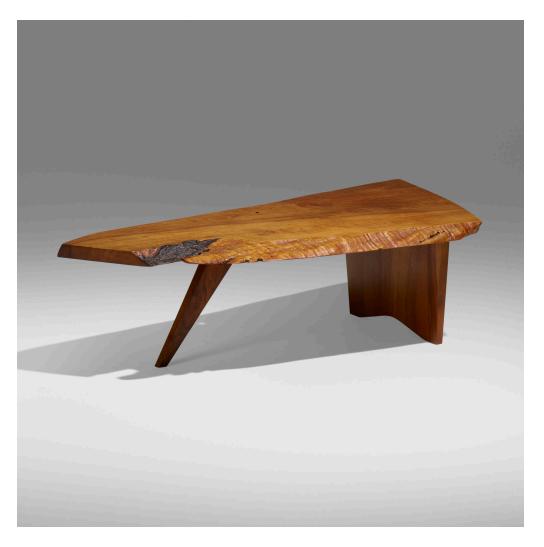

### GEORGE NAKASHIMA Slab I coffee table

Nakashima Studio | USA, 1967/1971 | English walnut, American black walnut 13¼ h × 47½ w × 24 d in (34 × 121 × 61 cm)

Table features a single slab top with two free edges. Signed and dated to underside 'George Nakashima July 1971'. Sold with digital copies of the original drawing and order card.