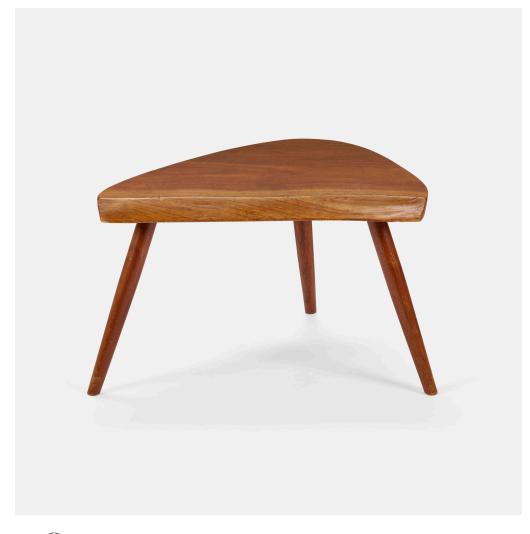

## **GEORGE NAKASHIMA**

Wepman table

Nakashima Studio | USA, 1961 | American black walnut 12% h × 21% w × 15 d in  $(31 \times 54 \times 38$  cm)

Table features single slab top with one free edge. Sold with a digital copy of a letter of authenticity from Mira Nakashima.