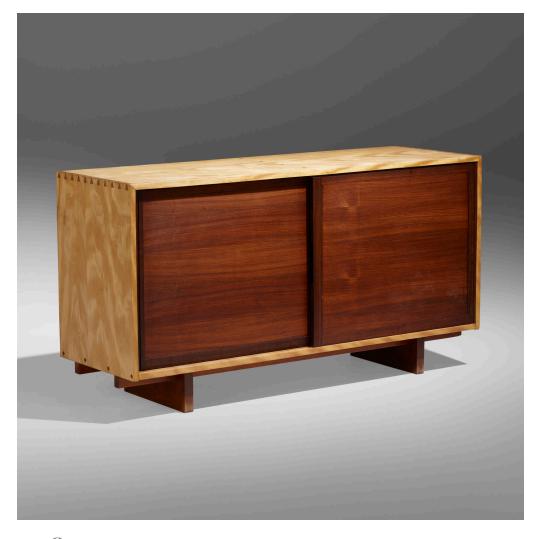

## GEORGE NAKASHIMA

Rare Sliding Door cabinet

Nakashima Studio | USA | maple, rosewood, American black walnut, 31% h × 60 w × 20 d in (81 × 152 × 51 cm)

Cabinet features two rosewood doors concealing four drawers and two adjustable shelves. Sold with a letter of authenticity from Mira Nakashima.

Provenance: Important Collection

**Literature:** George Nakashima Woodworkers, studio catalog, pg. 18 George Nakashima Woodworkers: Process Book, Nakashima, pg. 73

Estimate: \$10,000-15,000

Result: \$10,710