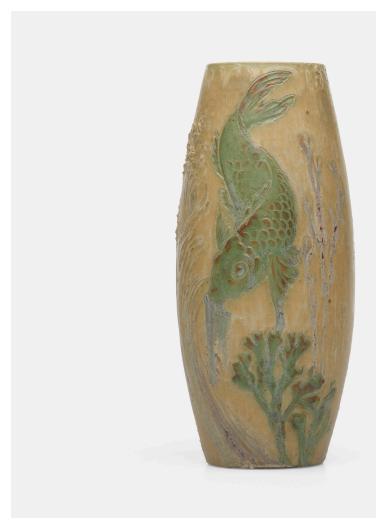

## 196

PAUL MILET Vase with carp and crustacean

France, c.  $1900 \mid \text{glazed stoneware}$  $9\frac{1}{2} \text{ h} \times 4\frac{1}{4} \text{ dia in} (24 \times 11 \text{ cm})$ 

Stamped signature to underside 'PMP Sevres 3 B' with paper label 'No 373B 95f'.

**Provenance:** Private Collection | Rago, *Early 20th Century Design*, 23 September 2017, Lot 344 | Important French Japonisme Collection

Estimate: \$800-1,200 Result: \$1,512