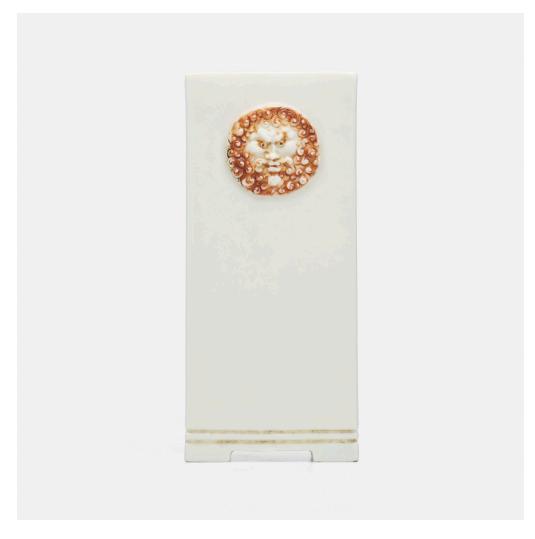

## **TAXILE DOAT**Vase with grotesques

France, 1899 | glazed porcelain  $7\frac{4}{4}$  h ×  $3\frac{4}{4}$  w × 3 d in (18 × 8 × 8 cm)

Glazed signature and date to underside 'Sèvres T Doat 1899'.

**Provenance:** Rago, *Early 20th*, 17 May 2003, Lot 105 | Acquired from the previous by the present owner, Important French Japonisme Collection