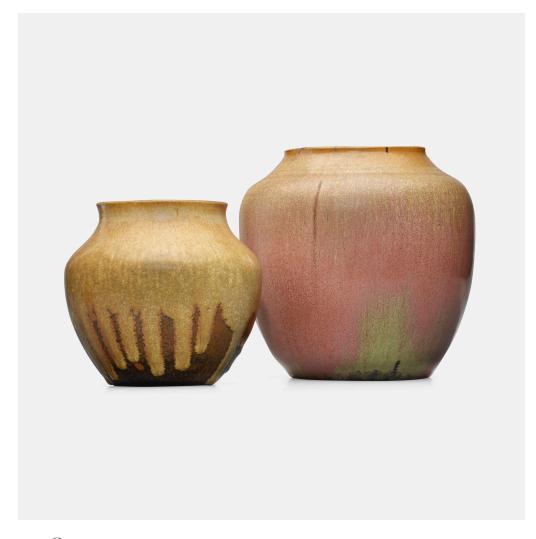

## AUGUSTE DELAHERCHE

Vases, set of two

France, c. 1904 | glazed stoneware 6% h × 7 dia in  $(17 \times 18 \text{ cm})$  5 h × 5% dia in  $(13 \times 14 \text{ cm})$ 

Incised signature to underside of each example 'Aug Delaherche'. Retailer label 'Rouard' and marked 'France 10A' to one example

**Provenance:** Rago, *Mid-Mod*, 21 January 2017, Lot 452 (one example) | Acquired from the previous by the present owner, Important French Japonisme Collection

Estimate: \$800-1,200 Result: \$1,134