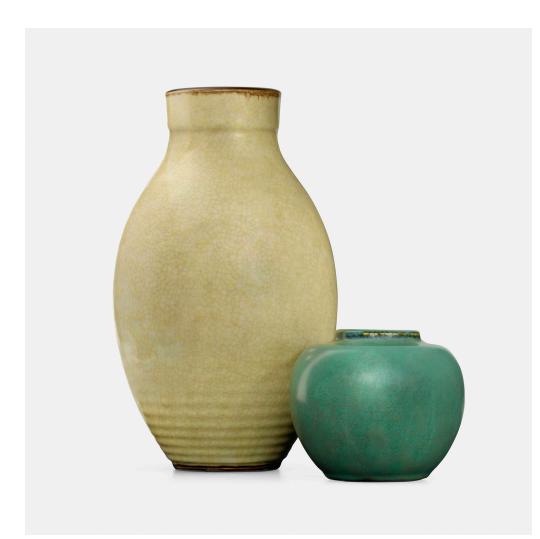

## ÉMILE DECOEUR Vases, set of two

France, c. 1910 | glazed stoneware 13 h × 7¾ dia in (33 × 20 cm) 4¾ h × 5½ dia in (12 × 14 cm)

Incised signature to underside of each example 'EDecoeur'.

**Provenance:** Important Private Collection (taller example) | Rago, *Early 20th Century Design*, 13 May 2021, Lot 347 | Acquired from the previous by the present owner, Important French Japonisme Collection

Literature: The Paris Salons 1895-1914 Volume IV: Ceramics & Glass, Duncan, ppg. 147-149

Estimate: \$2,000-3,000 Result: \$4,788