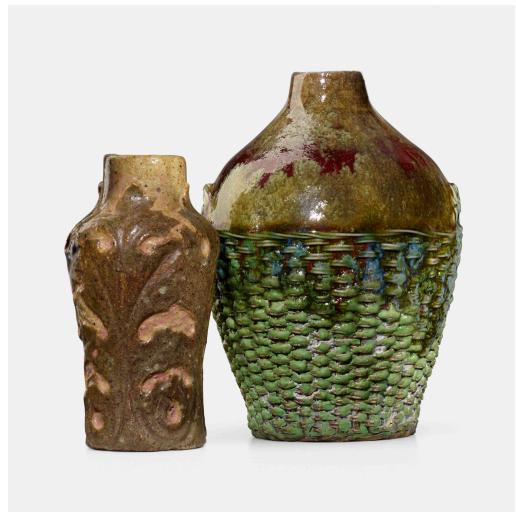

### ALBERT-LOUIS DAMMOUSE

Vases, set of two

France, c. 1900 | glazed stoneware  $5\frac{1}{4}$  h ×  $3\frac{3}{4}$  dia in  $(13 \times 10 \text{ cm})$   $4\frac{1}{4}$  h ×  $2\frac{1}{6}$  dia in  $(11 \times 5 \text{ cm})$ 

Glazed and incised signature to underside of each example 'AD' and 'AD S'.

**Provenance:** Acquired in 2005 and 2015 in Paris by the present owner, Important French Japonisme Collection

Estimate: \$800-1,200