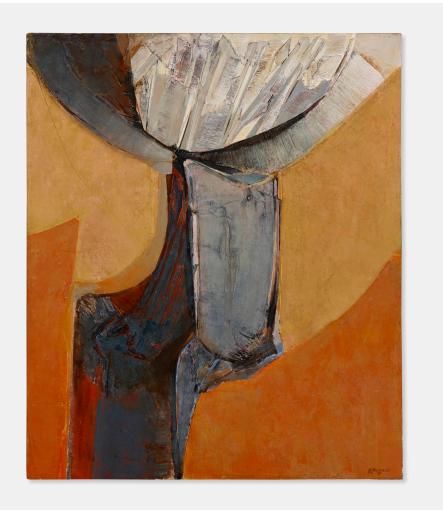

### MARIA LUISA PACHECO Megalith

mixed media and collage on canvas 48 h × 40 w in (122 × 102 cm)

Signed and dated to lower right 'ML Pacheco 71'. Signed, titled and dated to verso 'Maria Luisa Pacheco Megalith 1971'.

**Provenance:** Collection of Julio and Clemencia Pacheco, Virginia | Acquired from the previous in 1988, Estudio Actual, Caracas | Clara Diament Sujo Collection of Latin American Art

Estimate: \$8,000-12,000