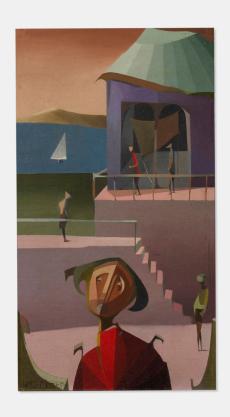

### JUAN BATLLE-PLANAS

Composición

oil on canvas laid to Masonite  $15\% \text{ h} \times 8\% \text{ w}$  in (39 × 22 cm)

Signed and dated to lower left 'Batlle-Planas 51'.

**Provenance:** Private Collection, Buenos Aires | Estudio Actual, Caracas | The Clara Diament Sujo Collection of Latin American Art