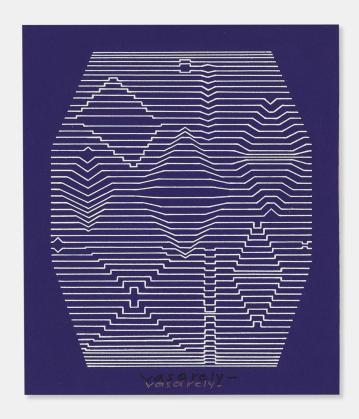

### VICTOR VASARELY Sulett

acrylic on panel mounted to board in artist's frame sight: 9% h × 8% w in (24 × 21 cm)

Signed twice to lower center 'Vasarely'. Signed, titled, dated and inscribed to verso '1196 Sulett 3673 Vasarely 1952 1988 / á Pamela...Vasarely le 6 Novembre 1990'. Sold with a letter of authentication from Circle Gallery and a certificate of authenticity from the artist.

Provenance: Vasarely Archive, Paris | Circle Gallery, Beverly Hills | Private Collection, Pacific Northwest

**Exhibited:** Victor Vasarely: A Retrospective Exhibition. Selections from 50 Years of Artistic Achievement 1940's to the Present, Circle Gallery, Beverly Hills, 1990

**Condition:** Work is in very good overall condition. Minor wear to frame consistent with age, including faint discoloration of the fabric element. Framed without glazing measuring 19 x 18 x 3 inches.

Estimate: \$4,000-6,000 Result: \$3,144