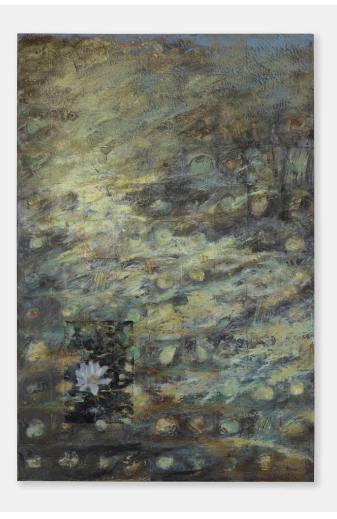

## CATHERINE EATON SKINNER

Padma chu skyes lotus (Gya-Gye III)

acrylic, Mylar, encaustic, photograph and oil on panel  $72 \text{ h} \times 48 \text{ w}$  in  $(183 \times 122 \text{ cm})$ 

Signed, titled, dated and inscribed to verso 'CE Skinner 2003 Gya-Gye III Padma chu skyes Lotus-Tibetan'.

**Provenance:** Friesen Gallery, Seattle | Acquired from the previous in 2004, Private Collection, Pacific Northwest

**Literature:** Catherine Eaton Skinner: 108, Brown, pg. 45 illustrates similar work **Condition:** Work is in very good overall condition and presents well. Unframed.

Estimate: \$2,000-3,000

Result: \$4,032