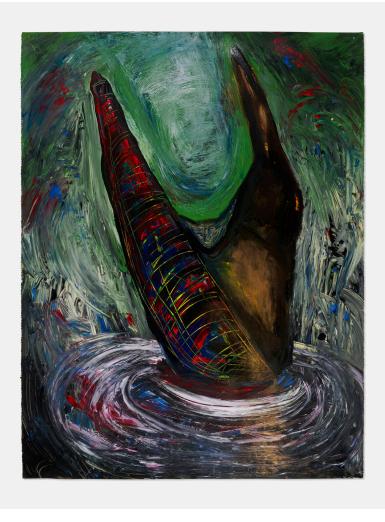

## SCOTT K. DUFF Penetrating the Surface

acrylic on paper  $49\frac{1}{2}$  h ×  $38\frac{1}{4}$  w in (126 × 97 cm)

Signed, titled and dated to verso 'Penetrating the Surface SK Duff 1989'.

**Condition:** Work is in good overall condition and has been hinged to backing at points along all four sides. Pinholes to all four corners due to artist's process. Work presents well. Framed behind acrylic measuring 54 x 42 inches.

Estimate: \$800-1,200

Result: \$126