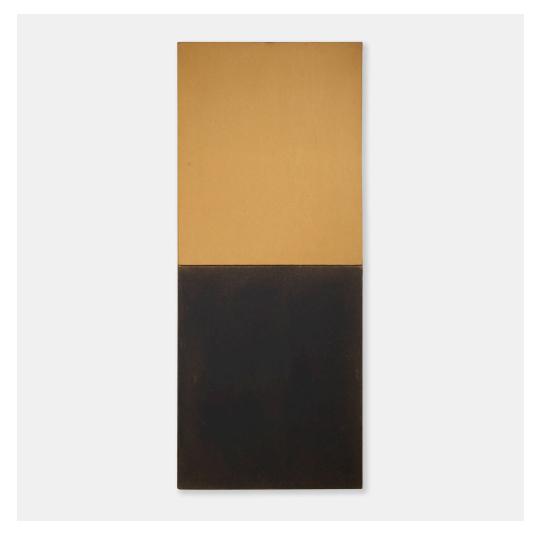

## SERGE SPITZER

**About Sculpture** 

acrylic on paper laid to linen 31 h × 26 w in (79 × 66 cm)

Signed, titled and dated to verso of one panel 'About Sculpture 1984-87 Serge Spitzer'.

**Condition:** This work is missing the rubber shock absorbers initially included by the artist. Diptych shows small tears and few pinpoint sized losses along edges with larger tears futher within composition of black panel. Gold panel with light surface soiling along upper edge, one black scuff mark to center of left edge, and one area of discoloration to upper edge along top of stretcher. Overall, work presents well. Unframed.

Estimate: \$1,000-1,500

Result: \$1,071