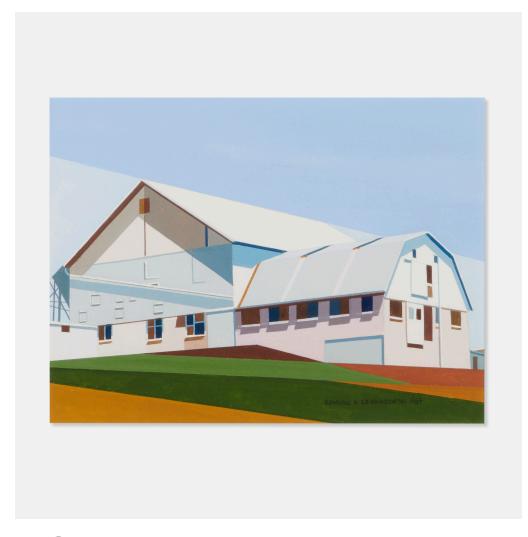

### **EDMUND LEWANDOWSKI**

Amish Farmscape G#7

gouache on paper

sight:  $9 \text{ h} \times 12 \text{ w in } (23 \times 30 \text{ cm})$ 

Signed and dated to lower right 'Edmund Lewandowski 1984'. Signed, titled and dated to label to verso 'Amish Farmscape G#7 1984 Edmund D. Lewandowski'.

Provenance: Collection of Bob Brue | Private Collection

**Condition:** Dimensions are of sight and work has not been examined out of frame. Work is in good overall condition and presents well. Framed behind glass measuring 17 x 21 x 1 inches.

Estimate: \$2,000-3,000

Result: \$2,882