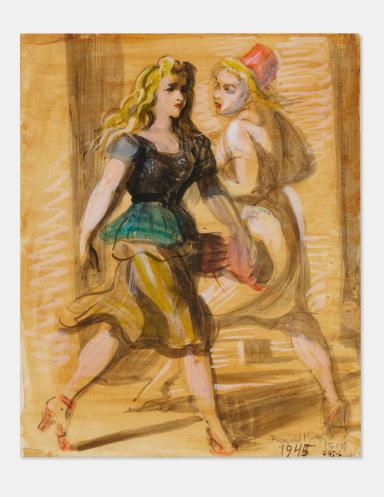

## **REGINALD MARSH**

Untitled

watercolor and gouache on paper  $10\frac{1}{4} \text{ h} \times 8\frac{3}{8} \text{ w in } (26 \times 21 \text{ cm})$ 

Signed and dated to lower right 'Reginald Marsh 1945'; initialed by the artist's wife 'FM'.

**Condition:** Work has not been examine out of frame but full sheet is visible. Work is in good overall condition and presents well. Framed behind glass measuring 17 x 15 inches.

Estimate: \$1,000-1,500

Result: \$2,016