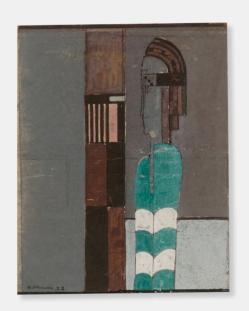

### **GUSTAVE MIKLOS**

Maquette for Silver and Enamel Plaque

mixed media on paper  $4\% \text{ h} \times 3\% \text{ w}$  in  $(11 \times 9 \text{ cm})$ 

Signed and dated to lower left 'G. Miklos 22'.

Provenance: Primavera Gallery, New York | Private Collection

**Condition:** Work is in good overall condition. Sheet shows one small area of creasing to lower right edge. Image presents well. Framed behind glass measuring 20 x 19 inches.

Estimate: \$8,000-12,000