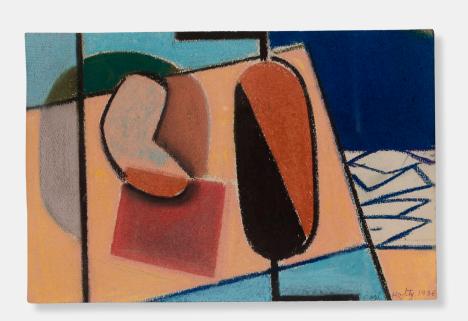

## 202

CARL HOLTY Untitled

pastel on paper 8 h × 12 w in (20 × 30 cm)

Signed and dated to lower right 'Carl Holty 1936'.

Provenance: Graham Gallery, Ltd., New York | Martin Diamond Fine Arts, New York | Private Collection

**Condition:** Work is in good overall condition and jas been mounted to backing. Sheet shows one area of minor rubbing to pigment at upper edge, likely from housing. Image presents well. Framed behind glass measuring 21 x 25 inches.