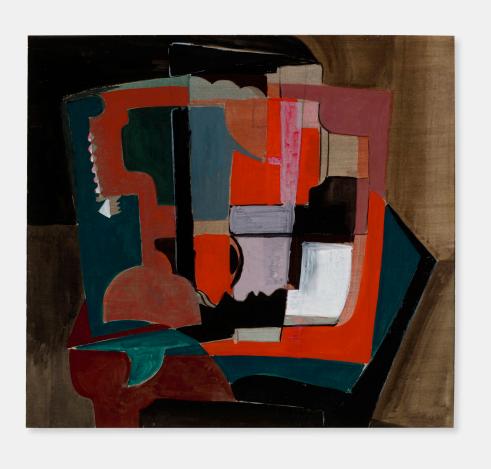

### **ELEANOR DE LAITTRE**

### Composition

watercolor, gouache and graphite on paper sight:  $22\frac{1}{4}$  h ×  $24\frac{1}{4}$  w in  $(57 \times 62$  cm)

Signed and dated to lower right 'E De Laittre '43'.

**Provenance:** Barry Friedman, New York | Private Collection

**Condition:** Work is in good overall condition. Scuffing to image field, most notably to lower half of composition. Framed behind glass measuring 35 x 38 inches.

Estimate: \$2,000-3,000

Result: \$3,780