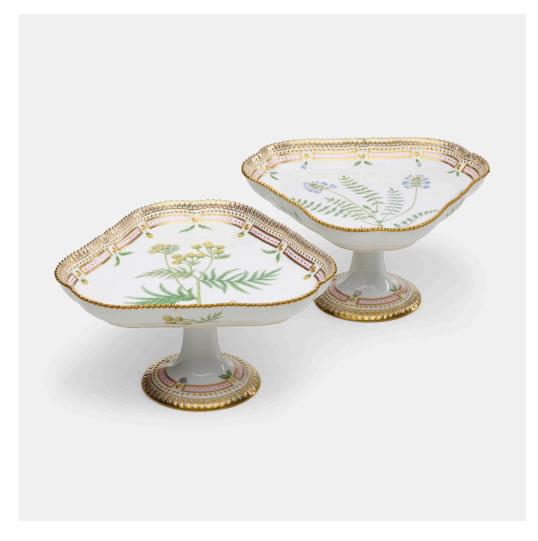

## **ROYAL COPENHAGEN**

Flora Danica compotes, set of two

Denmark, 1959 | glazed and gilt porcelain each: 5 h × 9 w × 8¼ d in (13 × 23 × 21 cm)

Inscribed to one example 'Oxytropis lapponica Whgb.' and to the additional example 'Tanacetum vulgare L.'. Stamped manufacturer's mark to underside of each example 'Royal Copenhagen Denmark' with blue three wave mark and numbered '20 3511'.

Estimate: \$1,000-1,500

Result: \$2,016