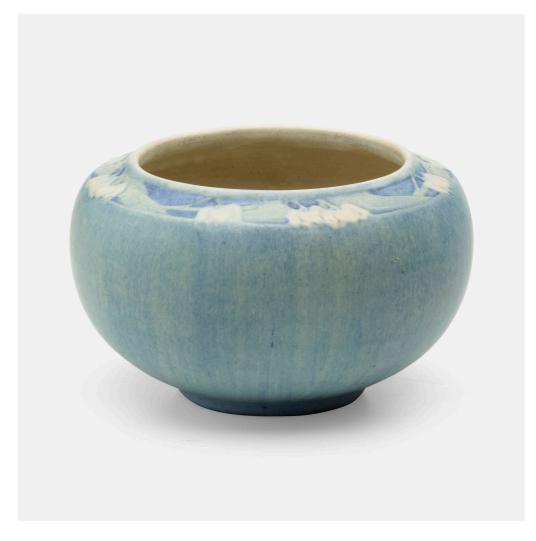

## ANNA FRANCES SIMPSON FOR NEWCOMB COLLEGE POTTERY Transitional bowl with huckleberry flowers

USA, 1914 | glazed earthenware 3% h × 6 dia in  $(10 \times 15$  cm)

Impressed manufacturer's mark and date code to underside 'NC JM 258~GX35~C~168' with incised artist's monogram 'AFS'.

**Literature:** The Kovels' Collector's Guide to American Art Pottery, Kovel and Kovel, pg. 125 illustrates this example

Estimate: \$1,000-1,500

Result: \$630