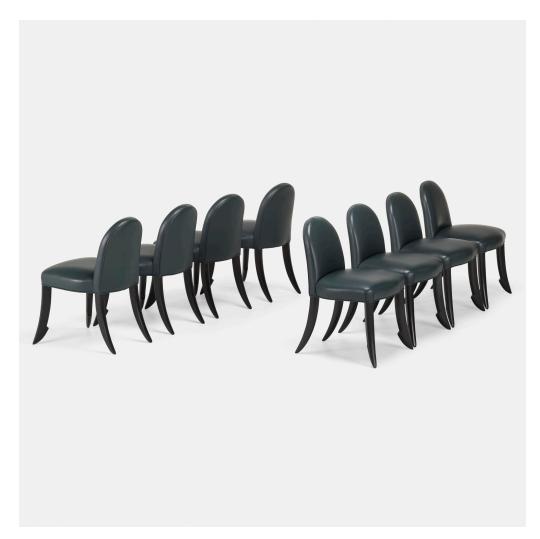

### 185

WENDELL CASTLE Korman chairs, set of eight

USA, 1986 | ebonized cherry, leather each: 31½ h × 21 w × 23 d in (80 × 53 × 58 cm)

Incised signature and date to leg of each example 'W.C. 86'. These works are registered with the artist's studio as number 789.

Provenance: Acquired directly from the artist

**Literature:** *Wendell Castle: A Catalogue Raisonné* 1958-2012, Eerdmans, pg. 185, no. III.168 references these examples

Estimate: \$7,500-10,000 Result: \$15,120