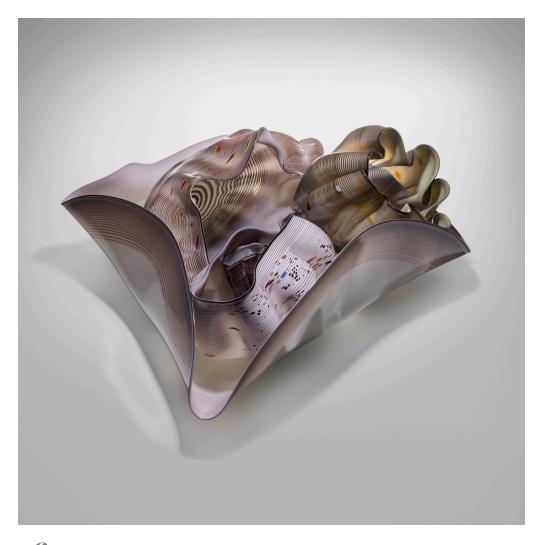

## DALE CHIHULY Gray Macchia group

USA, 1982 | hand-blown glass

overall: 12 h × 25 w × 26% d in (30 × 63 × 68 cm) largest: 9 h × 18 w × 19% d in (23 × 46 × 49 cm) smallest: 5 h × 4 w × 3 d in (13 × 10 × 8 cm)

Group is composed of five elements, originally six. Etched signature and date to underside of three elements 'Chihuly 1982'.

Provenance: Acquired directly from the artist

Estimate: \$10,000-15,000

Result: \$12,255