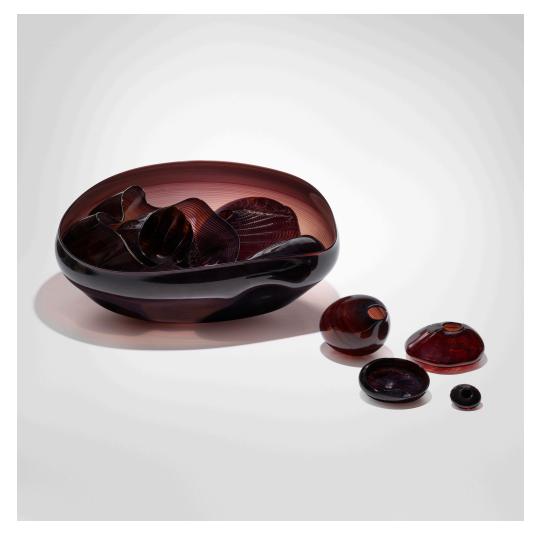

## 160

### DALE CHIHULY Black Seaform set

USA, 1981 | hand-blown glass

overall:  $7 \text{ h} \times 18 \text{ w} \times 18 \text{ d}$  in  $(18 \times 46 \times 46 \text{ cm})$  largest:  $7 \text{ h} \times 18 \text{ w} \times 18 \text{ d}$  in  $(18 \times 46 \times 46 \text{ cm})$  smallest:  $1 \text{ h} \times 1\% \text{ w} \times 2 \text{ d}$  in  $(3 \times 4 \times 5 \text{ cm})$ 

Set is composed of nine elements. Etched signature and date to underside of largest element 'Chihuly 1981'.

Provenance: Acquired directly from the artist

Estimate: \$7,000-9,000 Result: \$12,445