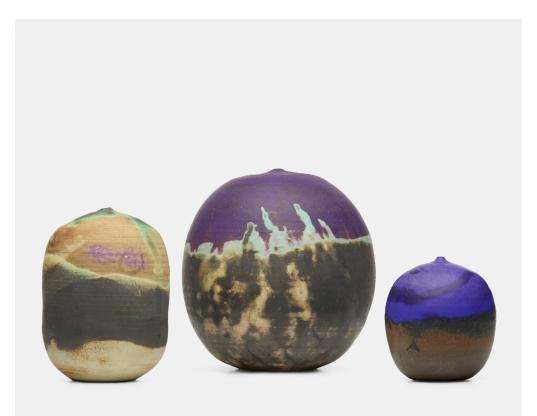

## **TOSHIKO TAKAEZU** Ocean Edge; Makaha Blue (with rattle) (three works)

USA, c.  $1994-95 \mid \text{glazed stoneware and porcelain}$ 7 h × 6½ dia in (18 × 17 cm) 5½ h × 4 dia in (14 × 10 cm) 4 h × 3½ dia in (10 × 9 cm)

Lot is comprised of two examples from the *Ocean Edge* series and one from the *Makaha Blue* series. Incised signature to underside of two examples 'TT'.

**Exhibited:** Toshiko Takaezu from Private Collections: The Memorial Exhibition, 2011, LongHouse Reserve, Easthampton