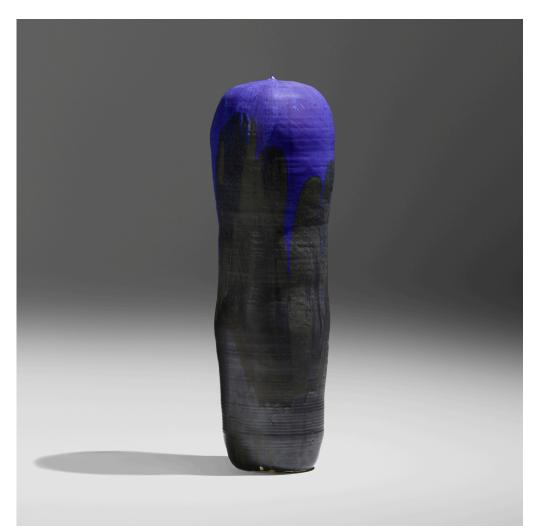

### TOSHIKO TAKAEZU Makaha Blue

USA, 1994 | glazed porcelain 31½ h × 10½ w × 10 d in (80 × 27 × 25 cm)

Incised signature near base 'TT'.

Provenance: Perimeter Gallery, Chicago

**Exhibited:** Toshiko Takaezu: New Works, Featuring the Makaha Blue Forest, 1997, Charles Cowles Gallery, New York | Toshiko Takaezu: An Essential Balance, 13 October - 25 November 2000, Perimeter Gallery, Chicago

**Literature:** *Toshiko Takaezu: An Essential Balance*, Perimeter Gallery exhibition catalog, pg. 7 illustrates this example

Estimate: \$25,000-35,000 Result: \$44,100