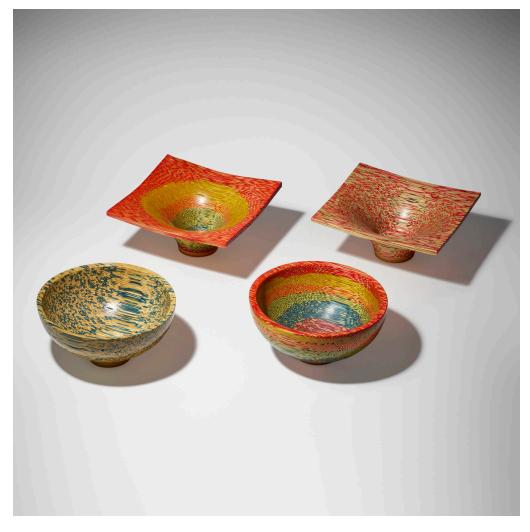

## **HOWARD LEWIN**

Collection of four vases and bowls

USA, 1991 | dyed maple

largest: 5% h × 11% w × 11% d in ( $14 \times 28 \times 30$  cm)

smallest:  $5\frac{1}{2}$  h ×  $11\frac{3}{8}$  dia in ( $14 \times 29$  cm)

Incised signature, date and wood type to underside of each example 'Howard Lewin maple 9/91' and '10/91', 'Howard Lewin Maple 10/30/91' and '©Howard Lewin 11/91'.

Provenance: The Lipton Collection

Estimate: \$1,000-2,000