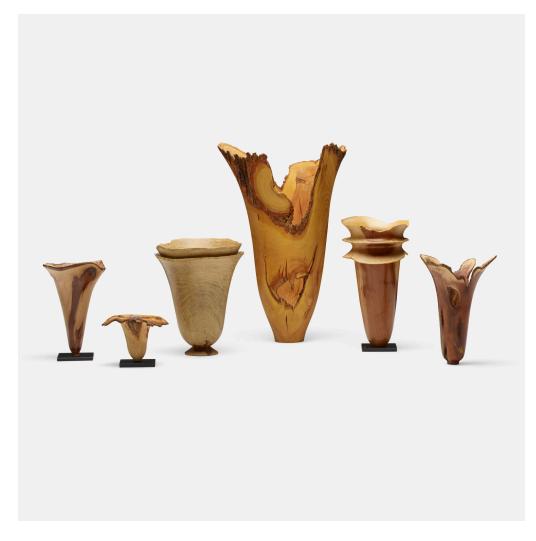

### **DENNIS STEWART**

Collection of six Natural Edge and Sculptural vessels

USA, 1985-1991 | mangrove, mistletoe oak, mesquite, acrylic largest: 13½ h × 8¾ w × 5¾ d in (34 × 22 × 15 cm) smallest: 3½ h × 4½ dia in (8 × 11 cm)

Signed and dated to underside of three examples 'Stewart 85', '88', and '91' with wood type to several examples 'Mistletoe oak', 'Mesquite', 'Mangrove'.

Provenance: The Lipton Collection

Estimate: \$1,500-2,500