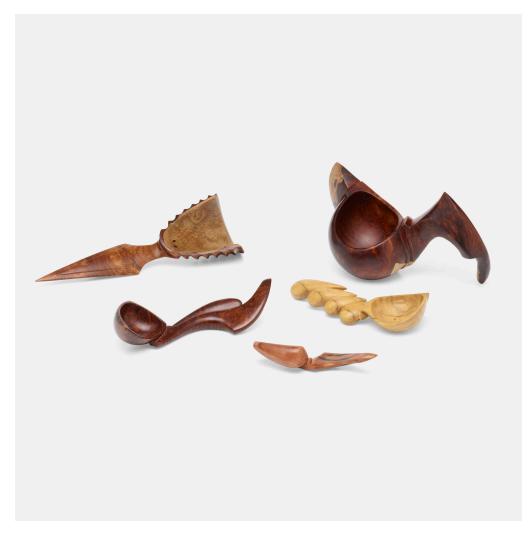

### NORM SARTORIUS

Collection of five spoons

USA, c. 2010 | ebony, boxwood, rosewood, rosewood burl largest: 3% h × 8% w × 5% d in (10 × 22 × 13 cm) smallest: 1 h × 1% w × 5 d in (3 × 4 × 13 cm)

Lot is comprised of *Red Hill Spoon*, *Rosewood Burl Spoon*, *Backwards Scoop*, *Untitled*, and *Fin*. Incised artist's monogram to each example.

Provenance: Collection of Stephen Weinroth | Thence by descent

Estimate: \$2,000-3,000

Result: \$2,142