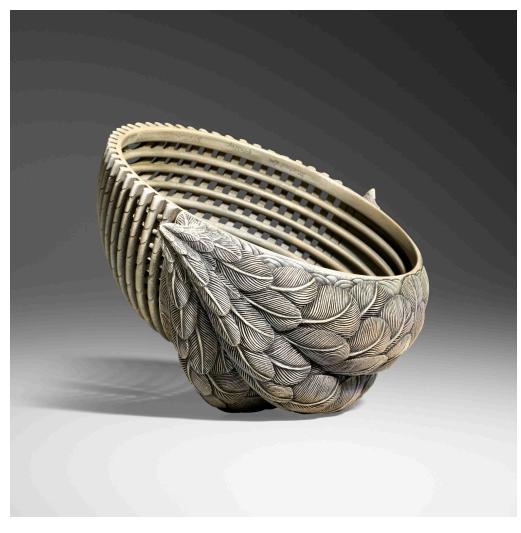

# JACQUES VESERY, MICHAEL LEE, AND HANS WEISSFLOG Vessel

maple, pigment

 $3\frac{1}{4}$  h ×  $5\frac{1}{2}$  w ×  $6\frac{1}{2}$  d in (8 × 14 × 17 cm)

Incised signature and date to inner rim 'Michael Lee J. Vesery HJ. Weissflog 2004'. Inscription to interior 'There is a form within every form which captures the spirit of its soul...cradling the heart of an inner vessel.....any silhouette in time, dwelling in us all yet in the grasps of so few some are oysters, others are pearls.'.

Provenance: Collection of Stephen Weinroth | Thence by descent

Estimate: \$2,000-3,000

Result: \$18,900