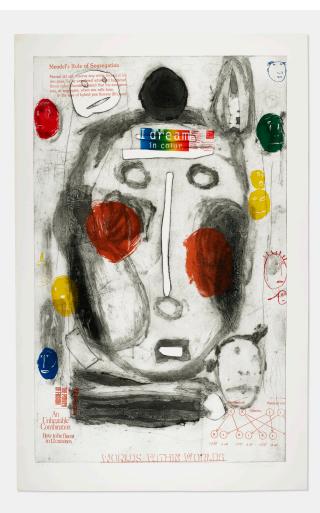

## JAUNE QUICK-TO-SEE SMITH Worlds Within Worlds

lithograph in colors with collagraph and etching image: 53¼ h × 33% w in (135 × 85 cm) sheet: 59¾ h × 39½ w in (152 × 99 cm)

Signed and numbered to lower edge 'P.P. 1 Juane Smith'. This work is printer's proof number 1 apart from the edition of 12 printed by Tandem Press, Madison, WI.

**Provenance:** Tandem Press, Madison, WI | Acquired from the previous by the present owner, Private Collection

Estimate: \$2,000-3,000 Result: \$5,292