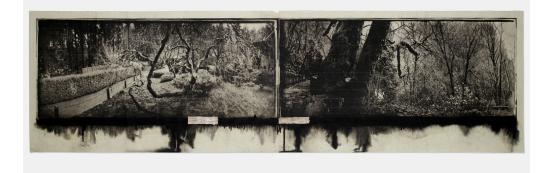

## JUDY PFAFF

Til Skogen

photogravure, hand-painted dye, silver leaf and beeswax on Crown Kozo  $29\%\ h\times 103\%\ w$  in (76  $\times$  262 cm)

Signed, titled, dated and numbered to lower edge 'P.P. II Til Skogen Judy Pfaff 2000'. This work is printer's proof number 2 apart from the edition of 30 printed by Tandem Press, Madison, WI.

**Provenance:** Tandem Press, Madison, WI | Acquired from the previous by the present owner, Private Collection

Estimate: \$1,200-1,800

Result: \$1,008