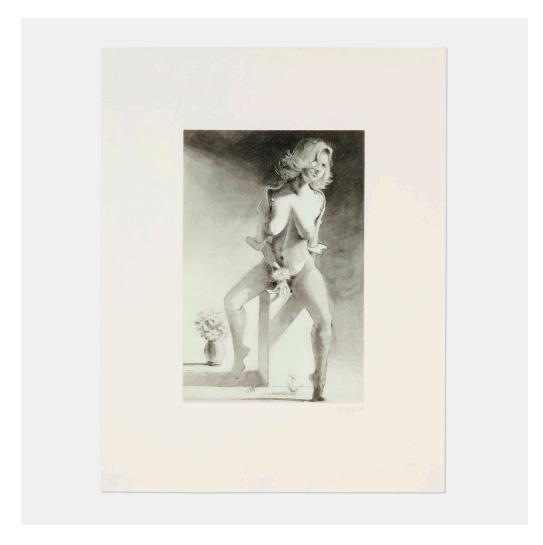

### LISA YUSKAVAGE Kathy on a Pedestal

etching and aquatint on Shikibu Gampi appliqué to Lana Gravure

image:  $14 \text{ h} \times 9 \text{ w}$  in  $(36 \times 23 \text{ cm})$  sheet:  $22\% \text{ h} \times 17 \text{ w}$  in  $(57 \times 43 \text{ cm})$ 

Signed, dated and numbered to lower edge '23/23 Yuskavage 2001'. This work is number 23 from the edition of 23 printed and published by Universal Limited Art Editions, West Islip, NY.

Estimate: \$2,000-3,000